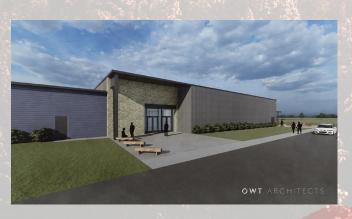

For the past three years we have prayed, searched and researched to discover God's plan. In September of 2018 He led us to purchase 13.5 acres of land strategically located on FM 35 – our Promised Land. The perfect place for us to continue our mission in our community. **The vision for building on that land is included in this brochure.** It is a vision of a campus and facility that will provide the much needed room to expand our rapidly growing children and youth ministries, as well as seating and parking for the hundreds and even thousands more people we believe God will bring to experience his love at The Quest Church. A place where we can continue to be a church on mission. A church that is healthy, growing and full of love.