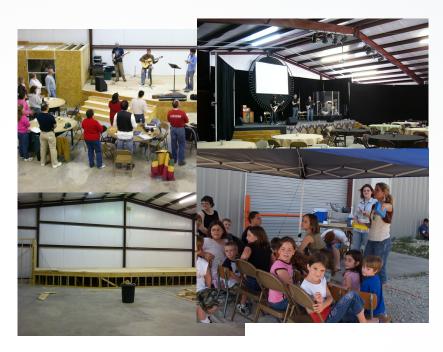

## Quest Church Family,

From one empty warehouse and 19 adults in 2006 to over 700 people worshipping together on a typical weekend, God has grown The Quest Church and led us to an exciting moment on our mission to proclaim the Good News and offer help for life's hurts. Each Sunday, we continue to welcome more and more people to our current 3.5 acre campus – a feat made possible through multiple gatherings, remote parking and NASCAR worthy golf cart drivers!

As God continues to bring people to The Quest Church to hear the Good News and find help for life's hurts; we've made a commitment that we won't ever tell God to stop sending the people He loves to be loved by us. But as we look around each weekend at our jammed parking lot, packed children's spaces and crowded worship gatherings it's clear that in order to continue on our mission and keep our commitment we need more space.

### **Our Past and Our Future...**

14 years ago a little group of 19 adults and their children embraced the mission of proclaiming the Good News in this community. Their service and sacrifice, motivated by love, laid the foundation we've been building on since. Now it's our turn to rise up for "a time such as this." Christ's love compels US to serve and sacrifice for the future of our church and continuation of our mission.